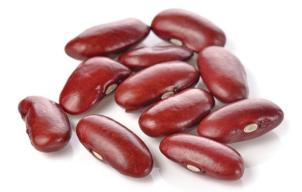

### **Red kidney bean**

#### I am dark red

- You might find me in chili or curry
- You can find me dried or canned
- My dried form needs to be soaked and cooked

- I grow in a pod on a plant
- My pod is green, but I am dark red