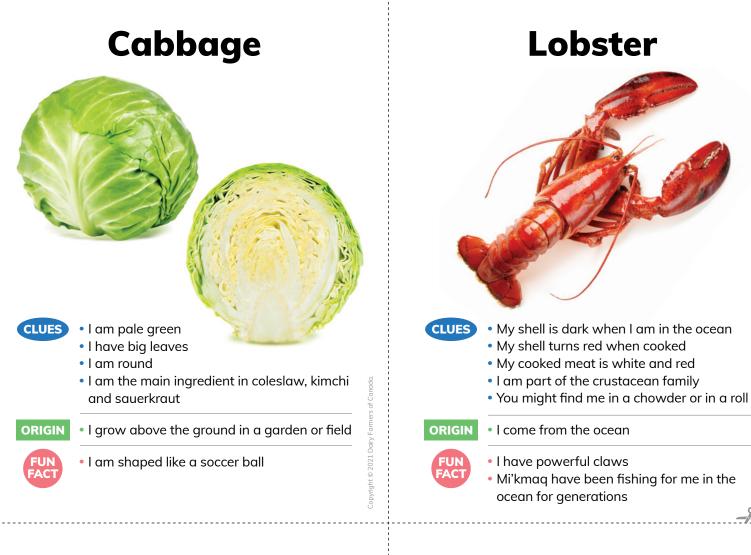

|                   | FUN<br>FACT | <ul> <li>Farmers also grow me in a field or<br/>greenhouse</li> <li>I can be made into pickles</li> </ul>                                 | Copyright © 2021 Dairy Farmers of Canada |



### **Red kidney bean**





#### I am dark red

- You might find me in chili or curry
- You can find me dried or canned
- My dried form needs to be soaked and cooked



- I grow in a pod on a plant
- My pod is green, but I am dark red

### Strawberry



a greenhouse



- I wear my seeds on the outside
- I can have up to 200 seeds



my name in Wolastoqey

Copyright © 2021 Dairy Farmers o



My colour is so powerful that I can stain your fingers

### **Blueberry**





- CLUES
- My skin is dark blue and smooth
- My flesh is gelatinous
- I am small and round
- You can find me fresh, frozen or dried
- ORIGIN I can grow on a high bush when I am cultivated and on a low bush in the wild
  - My wild variety, which grows on a low bush, is a traditional food of Indigenous peoples

- Eggplant CLU