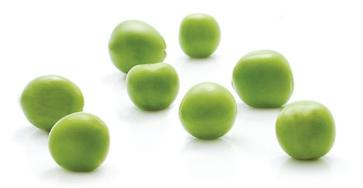

Pea

CLUES

#### • I am bright green

- I am small and round
- I am firm and crunchy when raw
- I can be soft when cooked
- You can find me fresh, frozen, canned or dried

- I grow in a pod on a vine in a garden or field
  - I split in two when I am dried