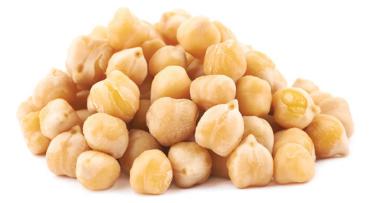

#### • I am beige

- I am round
- I can be made into hummus or falafels
- You can find me dried or canned
- ORIGIN I grow in a pod on a plant in a garden or field
  - My name combines a baby animal and a vegetable