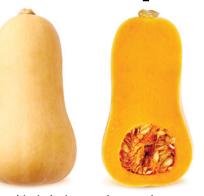

### **Butternut squash**

- CLUES
- My skin is beige and smooth • My flesh is bright orange
- My bottom is filled with white seeds that are mixed with stringy pulp
- I am bell shaped
- ORIGIN
- I grow above the ground on a vine in a garden or field
- My name combines a milk product and a squirrel's favourite snack
- I can be part of a Three Sisters garden, which was traditionally grown by some Indigenous peoples