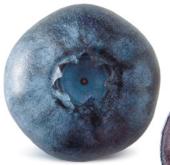

### **Blueberry**

- CLUES
- My skin is dark blue and smooth
- My flesh is gelatinous
- I am small and round
- You can find me fresh, frozen or dried
- ORIGIN I can grow on a high bush when I am cultivated and on a low bush in the wild
  - My wild variety, which grows on a low bush, is a traditional food of Indigenous peoples