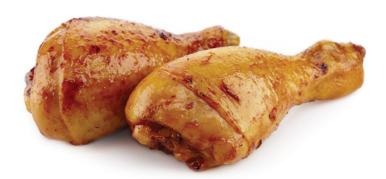

**Chicken drumstick** 

- I am brown when cooked
- I have a big bone inside me
- I am shaped like the musical instrument called the maraca
- I am a type of poultry like turkey, goose and duck

I come from an animal raised on a farm

ht © 2021 Dairy Fc

• The animal I come from makes the sound *cluck, cluck, cluck* 