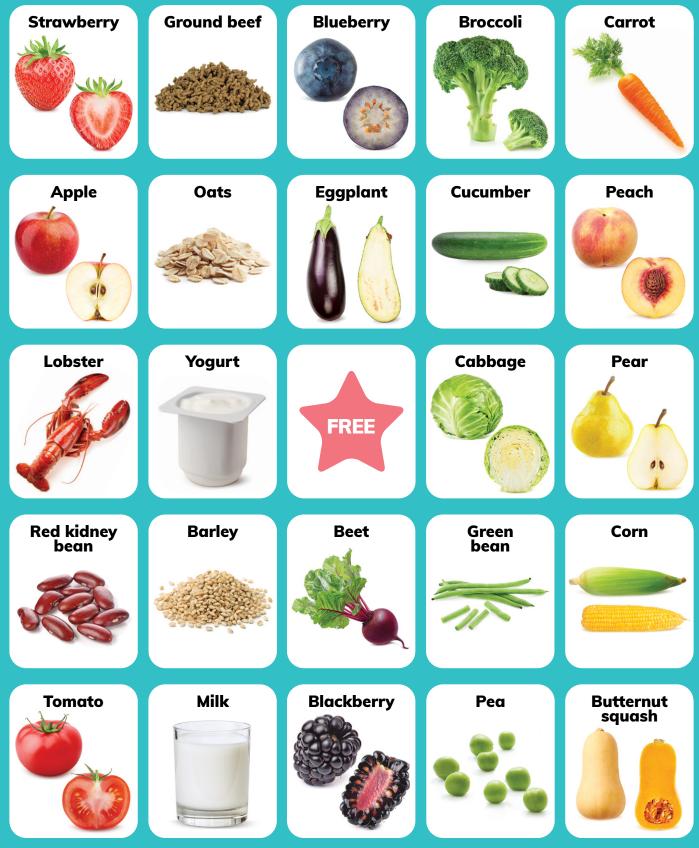

### Peach Pear CLUES • My skin can be shades of yellow and orange My skin is soft My flesh is bright yellow **CLUES** • I have a large oval pit in my centre • My skin is smooth My pit is dark brown and rough My flesh is white • I am round • My core has small brown seeds • I am juicy I am bell shaped • You can find me fresh, frozen or canned You can find me fresh or canned

- ORIGIN
- I grow on a tree in an orchard
- I look similar to a nectarine, except I have a fuzzy coat

### **Butternut squash**

- CLUES
- My skin is beige and smooth • My flesh is bright orange
- My bottom is filled with white seeds that are mixed with stringy pulp
- I am bell shaped
- ORIGIN
- I grow above the ground on a vine in a garden or field
- My name combines a milk product and a squirrel's favourite snack
- I can be part of a Three Sisters garden, which was traditionally grown by some Indigenous peoples

Copyright © 2021 Dairy Fc

- My skin is yellow with small brown spots ORIGIN I grow on a tree in an orchard I ripen and turn sweet only after I am picked from the tree Corn CLUES • I am covered with silky strands and green leaves called husks • I have yellow kernels on my inside I am lona You can eat me from the cob I can be a snack that has the word "pop" in it • I can be made into polenta You can find me fresh, frozen or canned ORIGIN
  - I grow on a tall stalk in a garden or field
  - Farmers make mazes through my stalks
  - I can be part of a Three Sisters garden, which was traditionally grown by some Indigenous peoples

• My florets are dark green

- My stalk is pale green and firm
- I am crunchy when raw
- I am fun to dip
- You can eat my stalk to avoid food waste
- You can find me fresh or frozen

• I grow above the ground in a garden or field

I look like a small tree

| <section-header></section-header>                                                                                                                                                                                                                                                                                                                                                                                                                                                                                                                                                                                                                                                                                                                                                                                                                                                                                                                                                                                                                                                                                                                                                                                                                                                                                                                                                                                                                                                                                                                                                                                                                                                                                                                                                                                                                                                                                                                                                                                                                                                                                                        | oy                | Gr          | <section-header></section-header>                                                                                                         |                                          |
|------------------------------------------------------------------------------------------------------------------------------------------------------------------------------------------------------------------------------------------------------------------------------------------------------------------------------------------------------------------------------------------------------------------------------------------------------------------------------------------------------------------------------------------------------------------------------------------------------------------------------------------------------------------------------------------------------------------------------------------------------------------------------------------------------------------------------------------------------------------------------------------------------------------------------------------------------------------------------------------------------------------------------------------------------------------------------------------------------------------------------------------------------------------------------------------------------------------------------------------------------------------------------------------------------------------------------------------------------------------------------------------------------------------------------------------------------------------------------------------------------------------------------------------------------------------------------------------------------------------------------------------------------------------------------------------------------------------------------------------------------------------------------------------------------------------------------------------------------------------------------------------------------------------------------------------------------------------------------------------------------------------------------------------------------------------------------------------------------------------------------------------|-------------------|-------------|-------------------------------------------------------------------------------------------------------------------------------------------|------------------------------------------|
| <ul> <li>My leaves are dark gree</li> <li>I am crispy when raw</li> <li>You might find me in a second secon</li></ul> | salad or stir-fry | ORIGIN      | <ul> <li>I can grow in your garden or patio planter</li> <li>Farmers also grow me in a field or<br/>greenhouse</li> </ul>                 | irmers of Canada.                        |
| • I grow above the groun<br>FUN<br>FACT • I am a member of the c<br>but I look more like lette                                                                                                                                                                                                                                                                                                                                                                                                                                                                                                                                                                                                                                                                                                                                                                                                                                                                                                                                                                                                                                                                                                                                                                                                                                                                                                                                                                                                                                                                                                                                                                                                                                                                                                                                                                                                                                                                                                                                                                                                                                           | abbage family,    | FUN<br>FACT | <ul> <li>My name includes the sound you hear at school to announce recess</li> <li>Some of my relatives are spicy but I am not</li> </ul> | Copyright © 2021 Dairy Fa                |
| Green be                                                                                                                                                                                                                                                                                                                                                                                                                                                                                                                                                                                                                                                                                                                                                                                                                                                                                                                                                                                                                                                                                                                                                                                                                                                                                                                                                                                                                                                                                                                                                                                                                                                                                                                                                                                                                                                                                                                                                                                                                                                                                                                                 | ean               |             | <section-header></section-header>                                                                                                         |                                          |
| • I am green<br>• I have tiny beans in my<br>• I am long and slim<br>• You can find me fresh, f                                                                                                                                                                                                                                                                                                                                                                                                                                                                                                                                                                                                                                                                                                                                                                                                                                                                                                                                                                                                                                                                                                                                                                                                                                                                                                                                                                                                                                                                                                                                                                                                                                                                                                                                                                                                                                                                                                                                                                                                                                          |                   | CLUES       | <ul> <li>My peel is dark green</li> <li>My inside is pale green and has white seeds</li> <li>I am long</li> <li>I am crunchy</li> </ul>   |                                          |
| • I grow on a bush or a v<br>pole or trellis                                                                                                                                                                                                                                                                                                                                                                                                                                                                                                                                                                                                                                                                                                                                                                                                                                                                                                                                                                                                                                                                                                                                                                                                                                                                                                                                                                                                                                                                                                                                                                                                                                                                                                                                                                                                                                                                                                                                                                                                                                                                                             | ne that climbs a  | ORIGIN      | <ul> <li>I can grow on a vine in your garden or<br/>patio planter</li> </ul>                                                              | Canada.                                  |
| FUN<br>FACT<br>• I can be part of a Three<br>which was traditionally<br>Indigenous peoples                                                                                                                                                                                                                                                                                                                                                                                                                                                                                                                                                                                                                                                                                                                                                                                                                                                                                                                                                                                                                                                                                                                                                                                                                                                                                                                                                                                                                                                                                                                                                                                                                                                                                                                                                                                                                                                                                                                                                                                                                                               |                   | FUN<br>FACT | <ul> <li>Farmers also grow me in a field or<br/>greenhouse</li> <li>I can be made into pickles</li> </ul>                                 | Copyright © 2021 Dairy Farmers of Canada |

### **Red kidney bean**

#### I am dark red

- You might find me in chili or curry
- You can find me dried or canned
- My dried form needs to be soaked and cooked

- I grow in a pod on a plant
- My pod is green, but I am dark red

### Strawberry

a greenhouse

- I wear my seeds on the outside
- I can have up to 200 seeds

my name in Wolastoqey

Copyright © 2021 Dairy Farmers o

My colour is so powerful that I can stain your fingers

### **Blueberry**

- CLUES
- My skin is dark blue and smooth
- My flesh is gelatinous
- I am small and round
- You can find me fresh, frozen or dried
- ORIGIN I can grow on a high bush when I am cultivated and on a low bush in the wild
  - My wild variety, which grows on a low bush, is a traditional food of Indigenous peoples

- Eggplant CLUES • My skin is dark purple My skin is smooth and glossy My flesh is beige and spongy • You might find me in ratatouille, moussaka or baba ganoush ORIGIN • I grow above the ground in a garden or field • I have the word "egg" in my name, but I am a vegetable