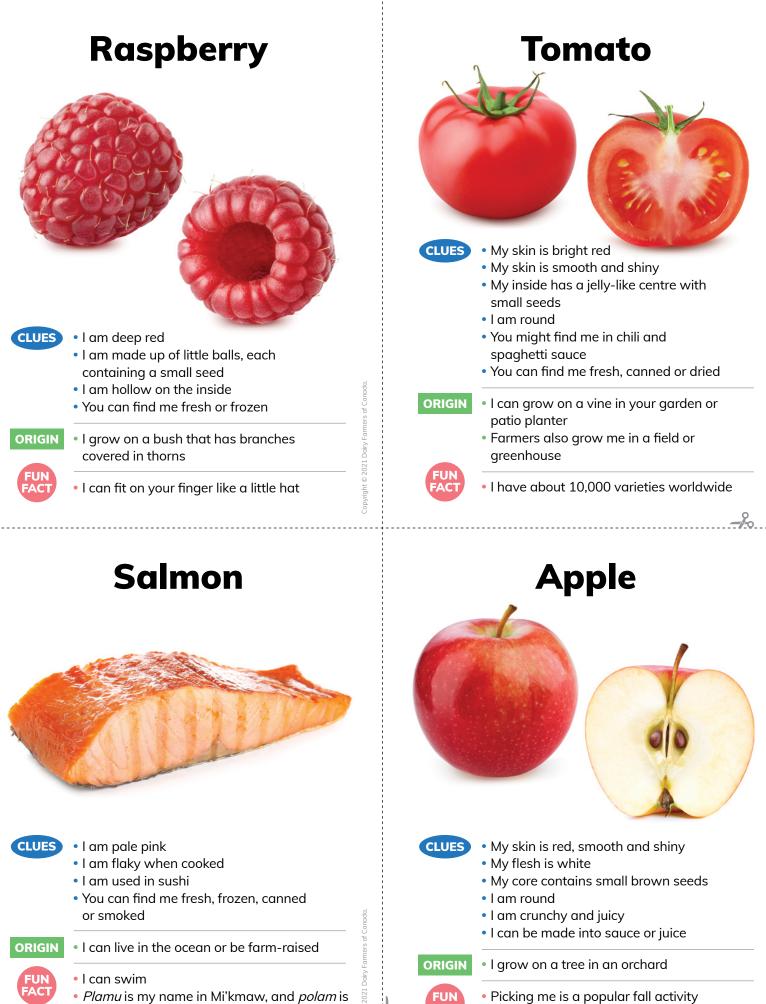

|                   | FUN<br>FACT | <ul> <li>Farmers also grow me in a field or<br/>greenhouse</li> <li>I can be made into pickles</li> </ul>                                 | Copyright © 2021 Dairy Farmers of Canada |



### **Red kidney bean**





#### I am dark red

- You might find me in chili or curry
- You can find me dried or canned
- My dried form needs to be soaked and cooked



- I grow in a pod on a plant
- My pod is green, but I am dark red

### Strawberry



a greenhouse



- I wear my seeds on the outside
- I can have up to 200 seeds



my name in Wolastoqey

Copyright © 2021 Dairy Farmers o



My colour is so powerful that I can stain your fingers

### **Blueberry**





- CLUES
- My skin is dark blue and smooth
- My flesh is gelatinous
- I am small and round
- You can find me fresh, frozen or dried
- ORIGIN I can grow on a high bush when I am cultivated and on a low bush in the wild
  - My wild variety, which grows on a low bush, is a traditional food of Indigenous peoples

- Eggplant CLUES • My skin is dark purple My skin is smooth and glossy My flesh is beige and spongy • You might find me in ratatouille, moussaka or baba ganoush ORIGIN • I grow above the ground in a garden or field • I have the word "egg" in my name, but I am a vegetable

## Blackberry



- I am made up of little balls, each containing a small seed