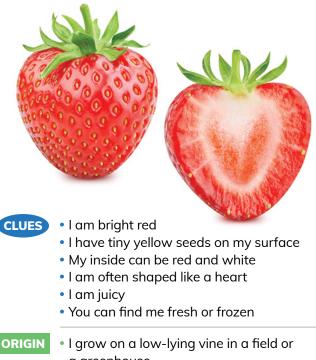

### Strawberry

a greenhouse

- I wear my seeds on the outside
- I can have up to 200 seeds

my name in Wolastoqey

Copyright © 2021 Dairy Farmers o

My colour is so powerful that I can stain your fingers