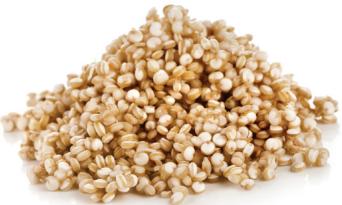

#### I am beige

- I am small and round
- I am similar in texture to brown rice when cooked
- You might find me in salads or on my own instead of rice