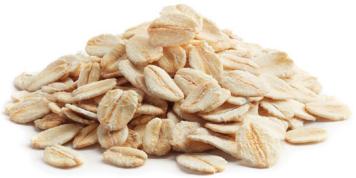

- CLUES
- I am beige • I am oval and flat
- I have a line in the middle of my flake
- ORIGIN
  - I grow in a field on a tall stalk that looks like wheat
    - I am creamy when cooked as a breakfast cereal