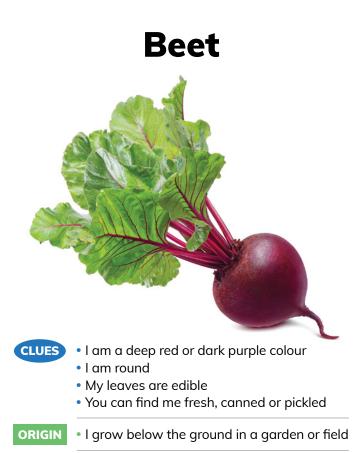

### Peach Pear CLUES • My skin can be shades of yellow and orange My skin is soft My flesh is bright yellow **CLUES** • I have a large oval pit in my centre • My skin is smooth My pit is dark brown and rough My flesh is white • I am round • My core has small brown seeds • I am juicy I am bell shaped • You can find me fresh, frozen or canned You can find me fresh or canned