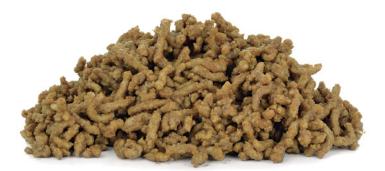

Copyright © 2021 Dairy Fc

- My skin is yellow with small brown spots ORIGIN I grow on a tree in an orchard I ripen and turn sweet only after I am picked from the tree Corn CLUES • I am covered with silky strands and green leaves called husks • I have yellow kernels on my inside I am lona You can eat me from the cob I can be a snack that has the word "pop" in it • I can be made into polenta You can find me fresh, frozen or canned ORIGIN
  - I grow on a tall stalk in a garden or field
  - Farmers make mazes through my stalks
  - I can be part of a Three Sisters garden, which was traditionally grown by some Indigenous peoples