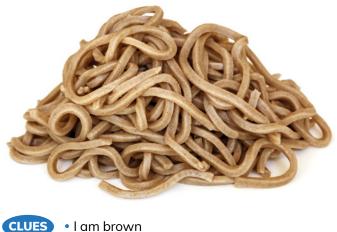

- I am long
- I look like spaghetti
- I am hard when dry
- I am soft when cooked
- I am often eaten in a broth with vegetables
- ORIGIN I am made with buckwheat

Copyright © 2021 Dairy Farmer

I can be slurped