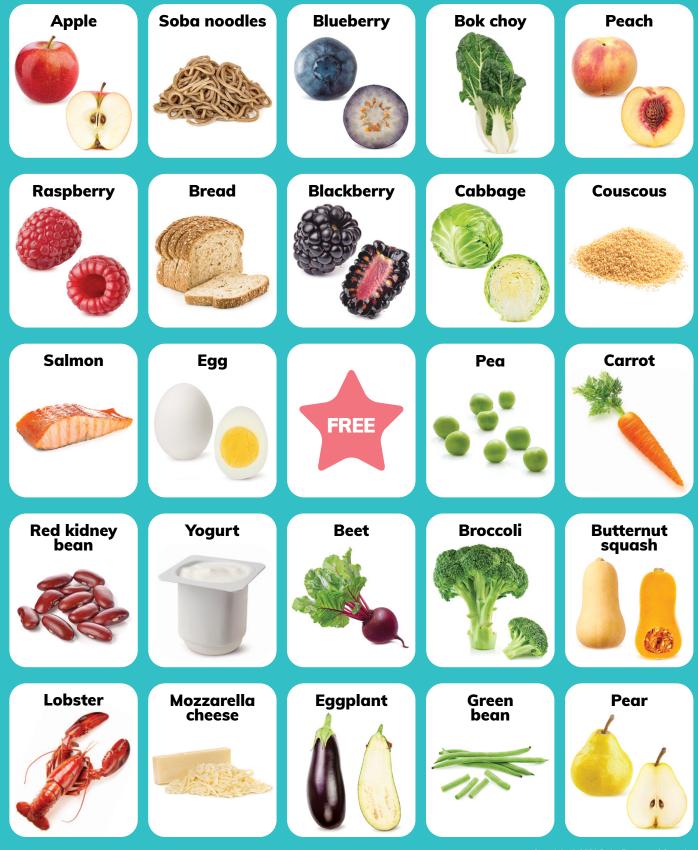

### Peach Pear CLUES • My skin can be shades of yellow and orange My skin is soft My flesh is bright yellow **CLUES** • I have a large oval pit in my centre • My skin is smooth My pit is dark brown and rough My flesh is white • I am round • My core has small brown seeds • I am juicy I am bell shaped • You can find me fresh, frozen or canned You can find me fresh or canned

### **Butternut squash**

- CLUES
- My skin is beige and smooth • My flesh is bright orange
- My bottom is filled with white seeds that are mixed with stringy pulp
- I am bell shaped
- ORIGIN
- I grow above the ground on a vine in a garden or field
- My name combines a milk product and a squirrel's favourite snack
- I can be part of a Three Sisters garden, which was traditionally grown by some Indigenous peoples

### **O-shaped cereal Bow-tie pasta** CLUES CLUES • I am beige I am brown • I am crunchy • I am hard when dry • I can be eaten dry as a snack or with • I am soft when cooked milk for breakfast • I am usually served with sauce ORIGIN I am made with whole grain oats ORIGIN I can be made with different types of flour • I am shaped like the letter O I look like a bow-shaped necktie I double in size when cooked Soba noodles Oats

- CLUES
- I am beige • I am oval and flat
- I have a line in the middle of my flake
- ORIGIN
  - I grow in a field on a tall stalk that looks like wheat
    - I am creamy when cooked as a breakfast cereal

- I am long
- I look like spaghetti
- I am hard when dry
- I am soft when cooked
- I am often eaten in a broth with vegetables
- ORIGIN I am made with buckwheat

Copyright © 2021 Dairy Farmer

I can be slurped

### Milk Mozzarella cheese CLUES • I am bright white CLUES • I am liquid • I am white • I am firm when I am in a block You can drink me cold • I am stretchy when melted • You can drink me in a glass or eat me • I can be a topping on pizza with cereal ORIGIN • I am made from cow's milk ORIGIN • I come from cows You can find me as a bite-sized ball, I come from a large animal that is often called bocconcini black and white Egg Quinoa

#### I am beige

- I am small and round
- I am similar in texture to brown rice when cooked
- You might find me in salads or on my own instead of rice

### ORIGIN

• I grow on a tall plant in a field

• I quadruple in size when cooked

• My inside is white and yellow when cooked • I can be fried, boiled, scrambled or poached

I am oval

• My shell is white and smooth

• My inside is runny when raw

#### ORIGIN I come from hens

CLUES

• My white shell comes from white-feathered hens, my brown shell comes from brownfeathered hens

I look like a small tree

| <section-header></section-header>                                                                                                                                                                                                                                                                                                                                                                                                                                                                                                                                                                                                                                                                                                                                                                                                                                                                                                                                                                                                                                                                                                                                                                                                                                                                                                                                                                                                                                                                                                                                                                                                                                                                                                                                                                                                                                                                                                                                                                                                                                                                                                        | oy                | Gr          | <section-header></section-header>                                                                                                         |                                          |
|------------------------------------------------------------------------------------------------------------------------------------------------------------------------------------------------------------------------------------------------------------------------------------------------------------------------------------------------------------------------------------------------------------------------------------------------------------------------------------------------------------------------------------------------------------------------------------------------------------------------------------------------------------------------------------------------------------------------------------------------------------------------------------------------------------------------------------------------------------------------------------------------------------------------------------------------------------------------------------------------------------------------------------------------------------------------------------------------------------------------------------------------------------------------------------------------------------------------------------------------------------------------------------------------------------------------------------------------------------------------------------------------------------------------------------------------------------------------------------------------------------------------------------------------------------------------------------------------------------------------------------------------------------------------------------------------------------------------------------------------------------------------------------------------------------------------------------------------------------------------------------------------------------------------------------------------------------------------------------------------------------------------------------------------------------------------------------------------------------------------------------------|-------------------|-------------|-------------------------------------------------------------------------------------------------------------------------------------------|------------------------------------------|
| <ul> <li>My leaves are dark gree</li> <li>I am crispy when raw</li> <li>You might find me in a second secon</li></ul> | salad or stir-fry | ORIGIN      | <ul> <li>I can grow in your garden or patio planter</li> <li>Farmers also grow me in a field or<br/>greenhouse</li> </ul>                 | irmers of Canada.                        |
| • I grow above the groun<br>FUN<br>FACT • I am a member of the c<br>but I look more like lette                                                                                                                                                                                                                                                                                                                                                                                                                                                                                                                                                                                                                                                                                                                                                                                                                                                                                                                                                                                                                                                                                                                                                                                                                                                                                                                                                                                                                                                                                                                                                                                                                                                                                                                                                                                                                                                                                                                                                                                                                                           | abbage family,    | FUN<br>FACT | <ul> <li>My name includes the sound you hear at school to announce recess</li> <li>Some of my relatives are spicy but I am not</li> </ul> | Copyright © 2021 Dairy Fa                |
| Green be                                                                                                                                                                                                                                                                                                                                                                                                                                                                                                                                                                                                                                                                                                                                                                                                                                                                                                                                                                                                                                                                                                                                                                                                                                                                                                                                                                                                                                                                                                                                                                                                                                                                                                                                                                                                                                                                                                                                                                                                                                                                                                                                 | ean               |             | <section-header></section-header>                                                                                                         |                                          |
| • I am green<br>• I have tiny beans in my<br>• I am long and slim<br>• You can find me fresh, f                                                                                                                                                                                                                                                                                                                                                                                                                                                                                                                                                                                                                                                                                                                                                                                                                                                                                                                                                                                                                                                                                                                                                                                                                                                                                                                                                                                                                                                                                                                                                                                                                                                                                                                                                                                                                                                                                                                                                                                                                                          |                   | CLUES       | <ul> <li>My peel is dark green</li> <li>My inside is pale green and has white seeds</li> <li>I am long</li> <li>I am crunchy</li> </ul>   |                                          |
| • I grow on a bush or a v<br>pole or trellis                                                                                                                                                                                                                                                                                                                                                                                                                                                                                                                                                                                                                                                                                                                                                                                                                                                                                                                                                                                                                                                                                                                                                                                                                                                                                                                                                                                                                                                                                                                                                                                                                                                                                                                                                                                                                                                                                                                                                                                                                                                                                             | ne that climbs a  | ORIGIN      | <ul> <li>I can grow on a vine in your garden or<br/>patio planter</li> </ul>                                                              | Canada.                                  |
| FUN<br>FACT<br>• I can be part of a Three<br>which was traditionally<br>Indigenous peoples                                                                                                                                                                                                                                                                                                                                                                                                                                                                                                                                                                                                                                                                                                                                                                                                                                                                                                                                                                                                                                                                                                                                                                                                                                                                                                                                                                                                                                                                                                                                                                                                                                                                                                                                                                                                                                                                                                                                                                                                                                               |                   | FUN<br>FACT | <ul> <li>Farmers also grow me in a field or<br/>greenhouse</li> <li>I can be made into pickles</li> </ul>                                 | Copyright © 2021 Dairy Farmers of Canada |

### **Red kidney bean**

#### I am dark red

- You might find me in chili or curry
- You can find me dried or canned
- My dried form needs to be soaked and cooked

- I grow in a pod on a plant
- My pod is green, but I am dark red

### **Blueberry**

- CLUES
- My skin is dark blue and smooth
- My flesh is gelatinous
- I am small and round
- You can find me fresh, frozen or dried
- ORIGIN I can grow on a high bush when I am cultivated and on a low bush in the wild
  - My wild variety, which grows on a low bush, is a traditional food of Indigenous peoples

- Eggplant CLUES • My skin is dark purple My skin is smooth and glossy My flesh is beige and spongy • You might find me in ratatouille, moussaka or baba ganoush ORIGIN • I grow above the ground in a garden or field • I have the word "egg" in my name, but I am a vegetable

## Blackberry

- I am made up of little balls, each containing a small seed
- I have a pink core

ORIGIN

I grow on a bush

I look like a raspberry before I ripen

Copyright © 2021 Dairy Farmers of Canado

Copyright © 2021 Dairy Farmers of Canada