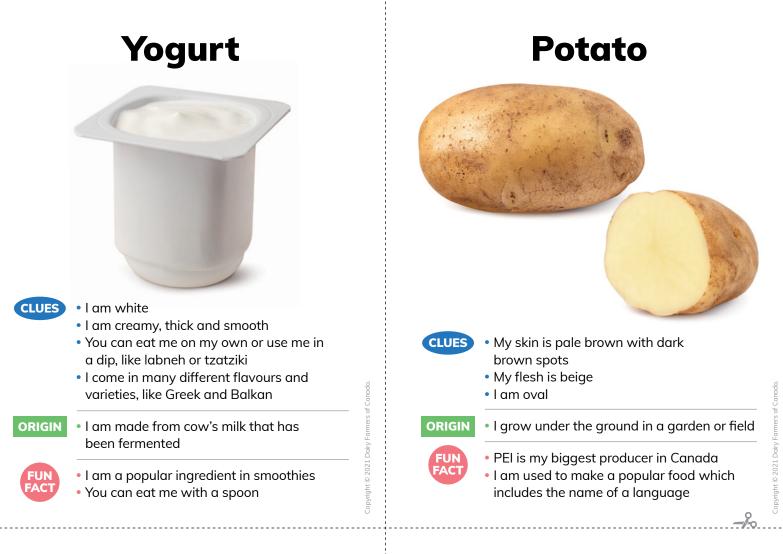

me in a glass or eat me • I can be a topping on pizza with cereal ORIGIN • I am made from cow's milk ORIGIN • I come from cows You can find me as a bite-sized ball, I come from a large animal that is often called bocconcini black and white Egg Quinoa





#### I am beige

- I am small and round
- I am similar in texture to brown rice when cooked
- You might find me in salads or on my own instead of rice

### ORIGIN

• I grow on a tall plant in a field



• I quadruple in size when cooked







• My inside is white and yellow when cooked • I can be fried, boiled, scrambled or poached

I am oval

• My shell is white and smooth

• My inside is runny when raw

#### ORIGIN I come from hens

CLUES

• My white shell comes from white-feathered hens, my brown shell comes from brownfeathered hens



### Chickpea





#### • I am beige

- I am round
- I can be made into hummus or falafels
- You can find me dried or canned
- ORIGIN I grow in a pod on a plant in a garden or field
  - My name combines a baby animal and a vegetable

**Chicken drumstick** 





- I am brown when cooked
- I have a big bone inside me
- I am shaped like the musical instrument called the maraca
- I am a type of poultry like turkey, goose and duck



I come from an animal raised on a farm



ht © 2021 Dairy Fc

• The animal I come from makes the sound *cluck, cluck, cluck* 

### **Ground beef**





• I am brown when cooked

- I am crumbly when cooked
- I am often made into burgers or used in spaghetti sauce
- ORIGIN

• I come from an animal raised on a farm

The animal I come from makes the sound moo

Pea